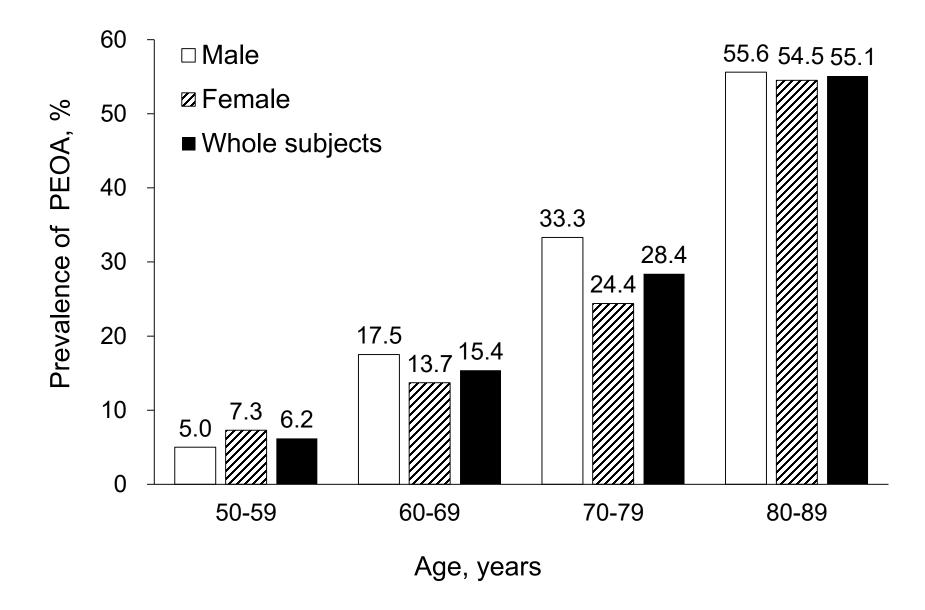

|              |            |                | Starting age            |                         | Quitting      | g age       |
| a. Ten       | ınis             |              |            |                | years old               |                         | ye            | ears old    |
| b. Bas       | seball           |              |            |                | years old               |                         | ye            | ears old    |
| c. Oth       | ıer (please sı   | pecify)      | (          | )              | years old               |                         | ye            | ears old    |
|              |                  |              |            |                |                         |                         |               |             |