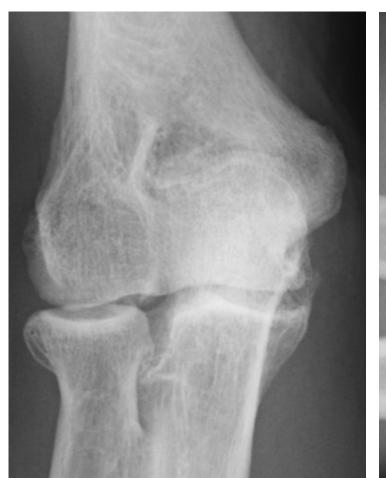

|              |            |                | Starting age            |                         | Quitting      | g age       |
| a. Ten       | ınis             |              |            |                | years old               |                         | ye            | ears old    |
| b. Bas       | seball           |              |            |                | years old               |                         | ye            | ears old    |
| c. Oth       | ıer (please sı   | pecify)      | (          | )              | years old               |                         | ye            | ears old    |
|              |                  |              |            |                |                         |                         |               |             |