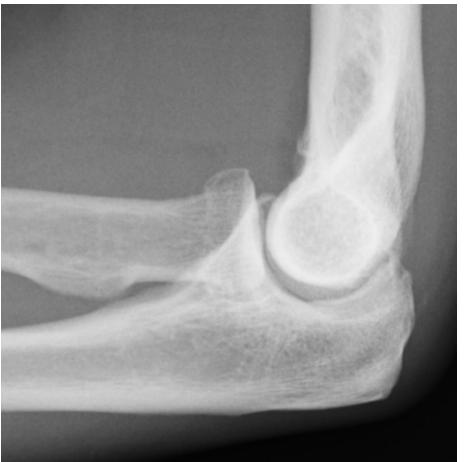

|              |            |                | Starting age            |                         | Quitting      | g age       |
| a. Ten       | ınis             |              |            |                | years old               |                         | ye            | ears old    |
| b. Bas       | seball           |              |            |                | years old               |                         | ye            | ears old    |
| c. Oth       | ıer (please sı   | pecify)      | (          | )              | years old               |                         | ye            | ears old    |
|              |                  |              |            |                |                         |                         |               |             |